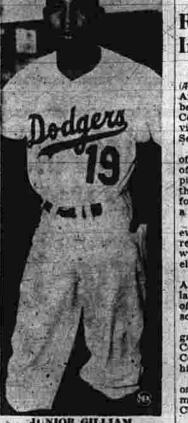

-ing with his brother, Ernie, in Bridgeport, his former home, "I was just sitting around and Ern play in Mancheste

dign't have a thing do and decided to come up," his said after posting his 67 score Ernie Boros, a fine player in bis placed in a tie for e with a 70. He is th in Montreal. Asked what his futur plans were. Boros answered, "I'

EARL W. YOST Sports Editor win Saturday," he told the group. This statement is unusual as 99 Coaches Report New London -- "Last year I had out of a 100 times the coaches are Lead to Game

Herald Angle

New London — "Last year I had plenty of depth in the line and was thin in the backfield. This season I've got plenty of backs but I need help up front." Coach Nels Nitch-man of the Coast Guard Academy football team told me yesterday.





Cincinnati, Up



MANCHESTER EVENING HERALD, MANCHESTER, CONN., TUESDAY, SEPTEMBER 18, 1956

Furillo Spearheading Dodgers' Drive to Flag

Homer Beats Game Winning Homer 'In This Corner, That Perennial-'

Al Ward Idols Halfback Mate Yale's McGill

McGill and Al Ward. A modest Ward, All-East

les on and off the sr Fact is that the 5-10, 165

th River, N. Y., Ind-Der the Menace-has in two years as regular halfback stamped hims to of the most e



| PAGE SIXTEEN                                                                                                                                                                                                                                                                                                                                                                |