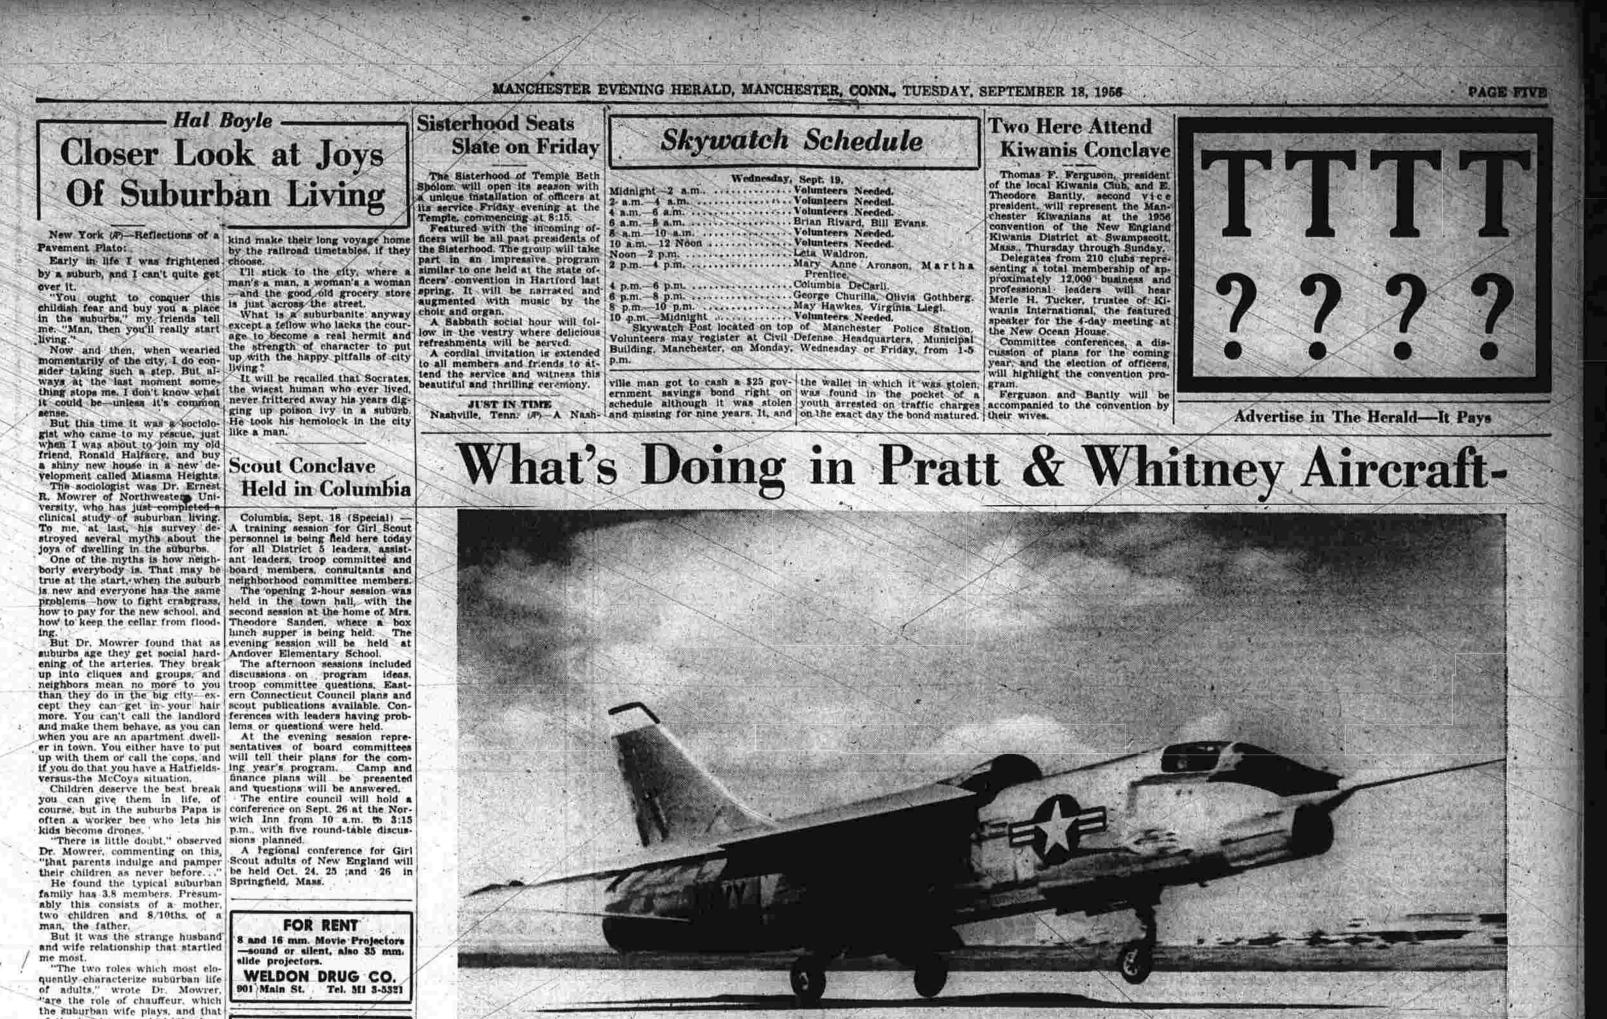

| Furnace Oil<br>Stokers Sold<br>Priv and Efficiently<br>ILLIS & SON, Inc.<br>ET. – PHONE MI S-5125<br>My family. Now I have<br>and together with Dad,<br>of or the children.<br>my family. Now I have<br>and together with Dad,<br>of or the children.<br>ms and Loan—why it's<br>is I know and the<br>up. Open your account<br>ads paid at Savings and | Class - New School<br>Register at Studio-1 P.M. N<br>WEDNESDAY, THURSDAY,<br>or CALL MI 3-68<br>Manches<br>A Complete<br>Candies - Ma<br>Factory - Wi<br>Next Tim          |

Manchester Savings & Loan Association - 1007 Main St.





F8U CRUSADER powered by J-57 engine, winner of the famed Thompson Trophy, is the U. S. Navy's fastest fighter.

## **1015 MILES PER HOUR** WITH HARTFORD-MADE ENGINE

A J-57 jet engine made in East Hartford by Pratt & Whitney Aircraft gave a Chance Vought F8U afterburner for extra power. Crusader the blazing power needed to hit a record, 1015 miles per hour, winning the 1956 Thompson Trophy. The Navy announced the speed record for the world's fastest Navy fighter at the National Air Show in Oklahoma City.

.

Pratt & Whitney Aircraft J-57 engine in the Cru-

sader, rated in the 10,000-pound thrust class, has an

Many other outstanding aircraft also depend on the J-57 engine, including the Navy's carrier-based Trophy. The Navy announced the speed record for the world's fastest Navy fighter