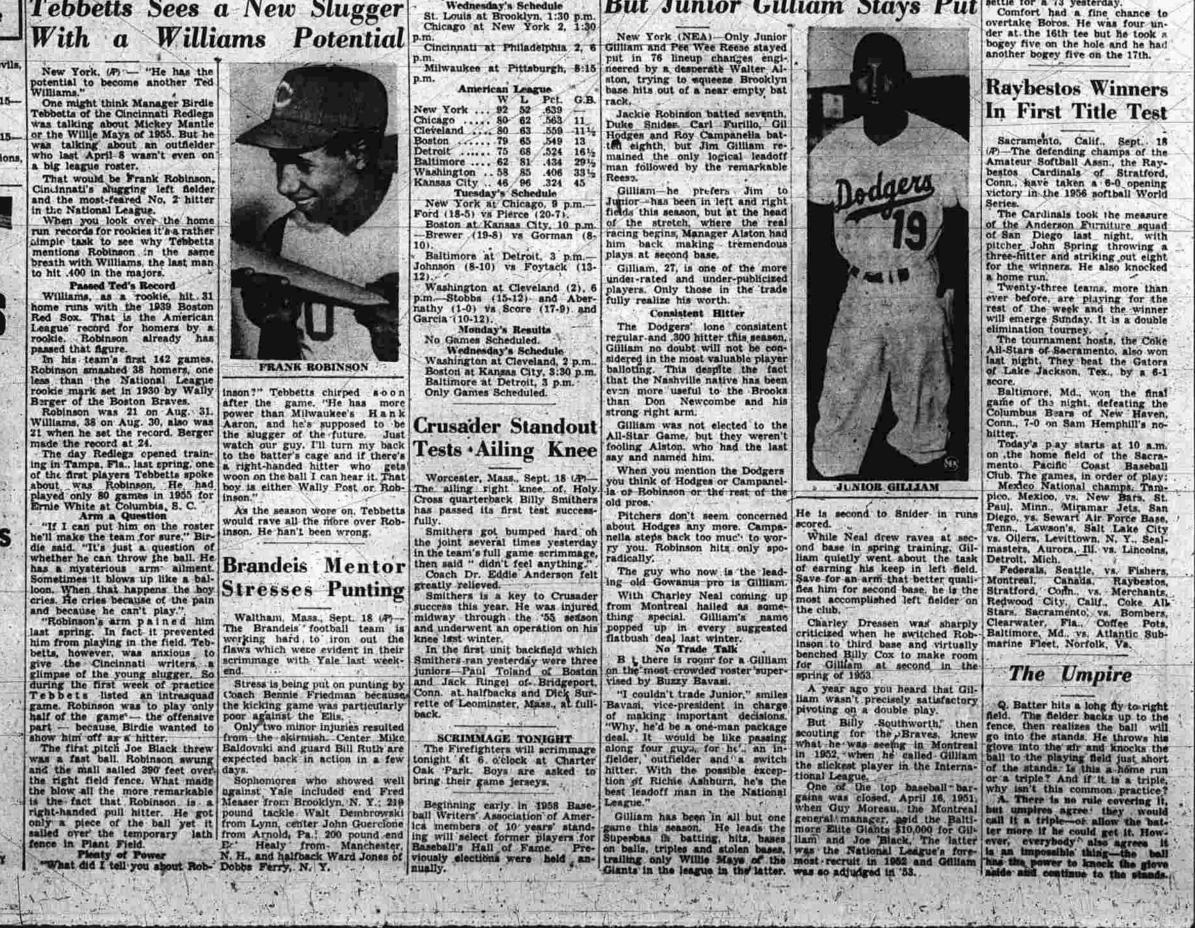

ons, 2:30 - Mt. Nebo.



## **Read how FLEISCHMANN'S** higher Proof gives you more enjoyment at less cost!

You're sure to get extra enjoyment when you buy extra Proof whiskey. For "Proof" tells you a whiskey's "strength." Today, most blends are no more than 86 Proof. But Fleischmann's is a full 90 Proof! This means that you get more flavor-more enjoyment

Proof determines the amount of taxes collected by the U. S. Government on whiskies. Apd although Fleischmann pays \$1.03 more per case than 86 Proof blends, Fleischmann's pats you less than many brands of lower Proof. Try Fleischmann's you'll agree that. it's the best blended whiskey value in America! luy a hottle-today!

\$4.07 \$2.56 4/5 Quart Pint **WAS GRAIN NEUTRAL SPIRITS** THE FLEISCHWARN DISTILLING CORPORATION, NEW YORK, CITY





Host Club's Top Three Finishers in Open three Manchester Country Club scores by members in yesterday's Manchester Open Holly Mandly, left, Stan Hilinski, center, and Einar Lorentzen, right. Mandly shot a 35-35 70 for second spot among the amateurs while Hillinski had a pair of 36s for a 72 total and 'Lorentzen fired a 36-37 73. Sunday the latter had a 38-36 74 for the second best score among

**Frank Comfort** Places Second To Pro Star

By EARL YOST Playing the Manchester Country Club course for the first time in his illustrious career, bronzed Julius Boros f Southern Pines, N. C., shot sizzling three-under-par 34-33-67 to win the 11th annua Manchester Open yesterday at the Manchester Country Club, The top prize was \$500. He finished on stroke ahead of amateur Frank Comfort of Ludlow, M