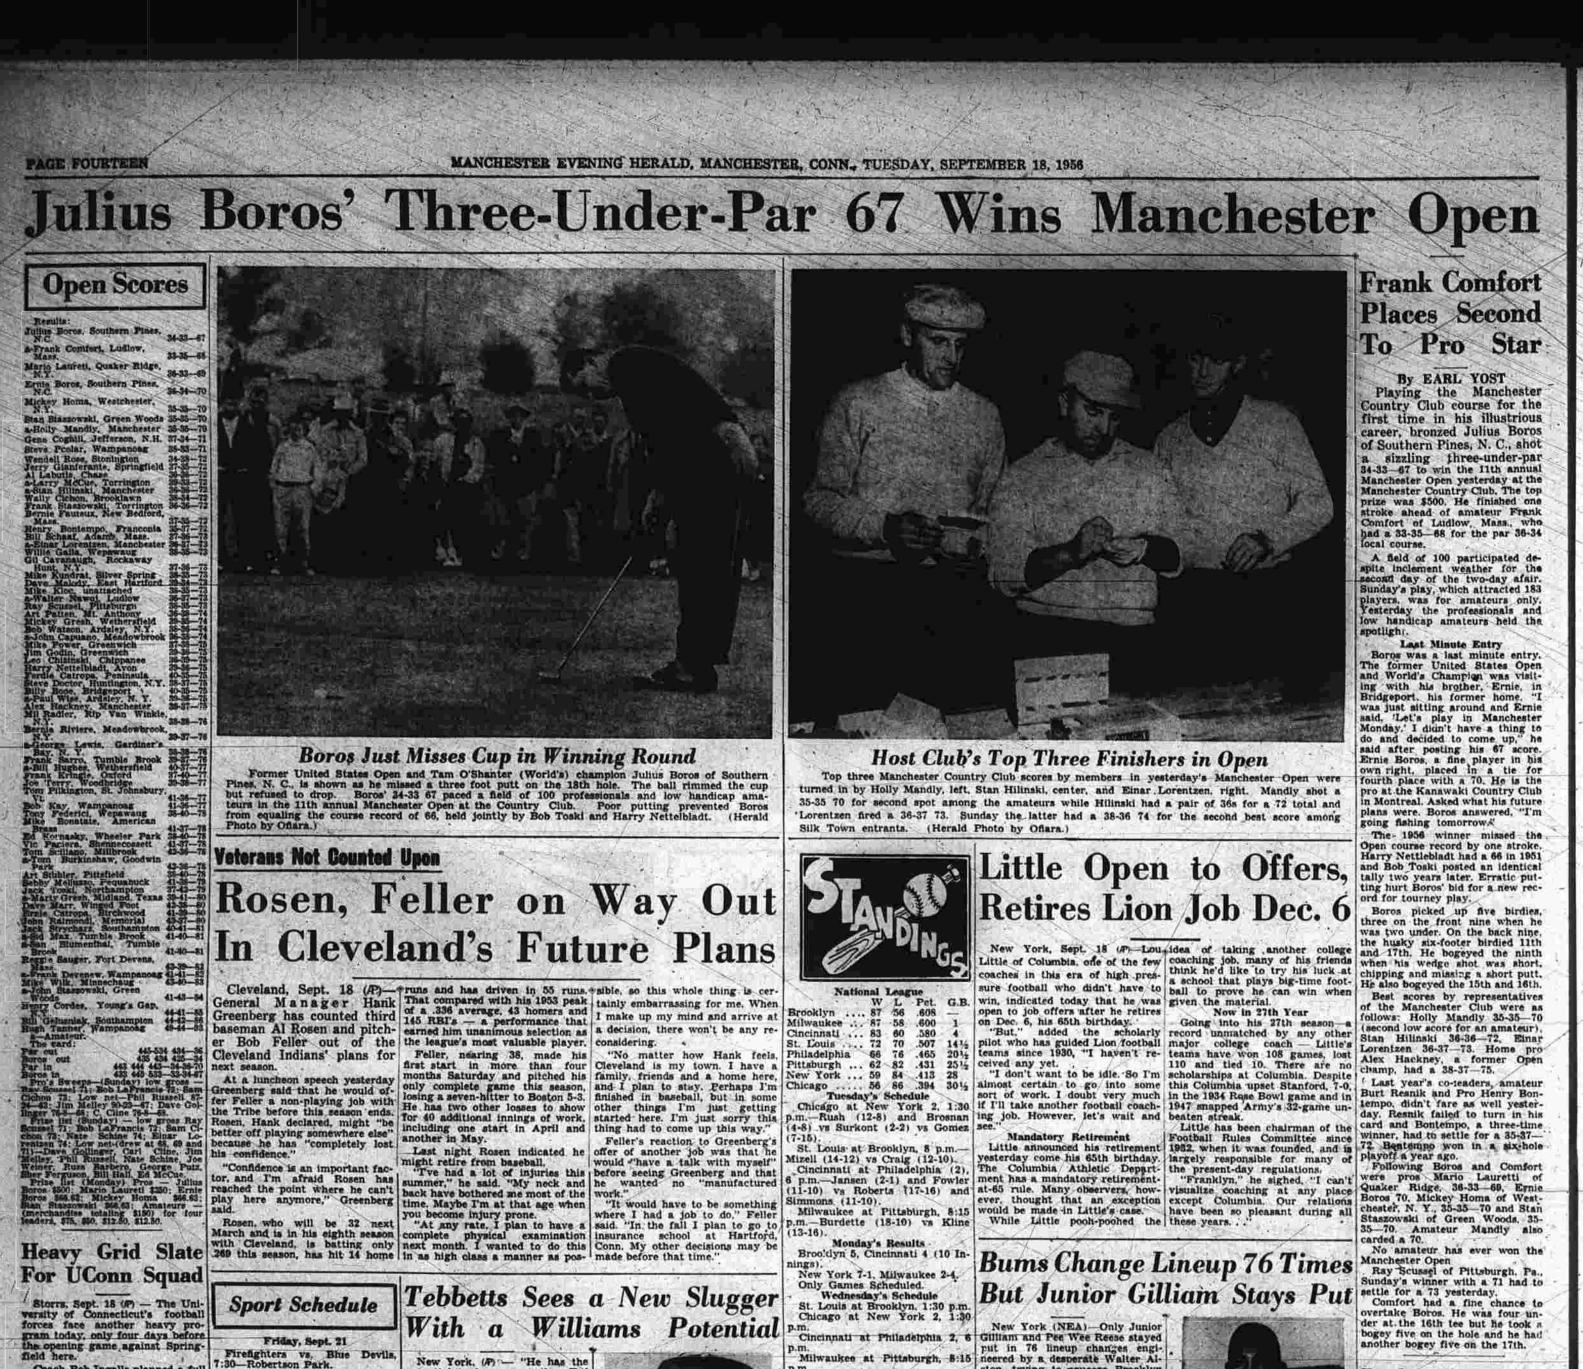

o America by Cmdr. Alan T. Villers, an Australian master of sailing ships

Alari T. Villers, an Australian master of sailing ships. She will be manned by a crew of 21. as on the first Mayflower, and will be navigated by replica 17th century instruments. Like the crew, 30 passengers, some of whom will be direct descendants of the original voyagersy will be dressed in period costume. Across the Atlantic, the May-flower II will be handed over to Plimoth Plantation Inc. of Ply-mouth, Mass. a counterpart of the Mayflower project in Britain which is responsible for building the ship sailing date is uncertain for much work has still to be done. A spokes, man for the shipyard said it might







and the second second

MANCHESTER EVENING HERALD, MANCHESTER, CONN., TUESDAY, SEPTEMBER 18, 1956







The opening game against Spring-field here.
Coach Bob Ingalls planned a full schedule of work for the Huskies, who returned in good shape from a scrimmage against Tufts Saturday. Sept. 22
Manchester at Hall High, 2:15-West Hartford.
Sunday, Sept. 28
Smokeaters vs. Cruisers, 1:15-Charter Oak.
Marchants vs. Leominster Lions, 2:30 - Mt. Nebo.



## **Read how FLEISCHMANN'S** higher Proof gives you more enjoyment at less cost!

You're sure to get extra enjoyment when you buy extra Proof whiskey. For "Proof" tells you a whiskey's "strength." Today, most blends are no more than 86 Proof. But Fleischmann's is a full 90 Proof! This means that you get more flavor-more enjoyment

Proof determines the amount of taxes collected by the U. S. Government on whiskies. Apd although Fleischmann pays \$1.0